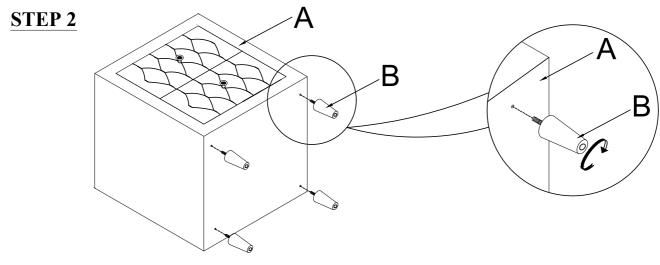

## PART LISTS:

| NO. | DES                      | PHOTO | Q'TY  |
|-----|--------------------------|-------|-------|
| А   | Upholstery<br>nightstand |       | 1 PC  |
| В   | Legs                     |       | 4 PCS |

Read this instruction carefully. See hardware and furniture part list for guidance. Be sure all parts are complete, before you assemble. Place all wooden furniture parts on a clean and flat soft surface to prevent from being scratched. Follow the figure to start assembling.