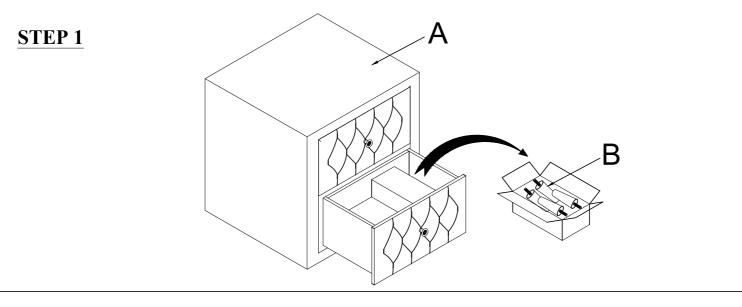

## PART LISTS:

| NO. | DES                      | PHOTO | Q'TY  |
|-----|--------------------------|-------|-------|
| А   | Upholstery<br>nightstand |       | 1 PC  |
| В   | Legs                     |       | 4 PCS |

Read this instruction carefully. See hardware and furniture part list for guidance. Be sure all parts are complete, before you assemble. Place all wooden furniture parts on a clean and flat soft surface to prevent from being scratched. Follow the figure to start assembling.