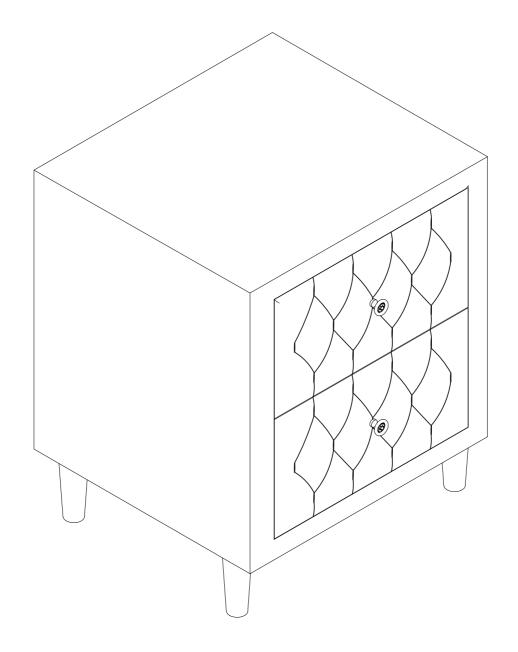

## **ASSEMBLY INSTRUCTIONS**

ITEM#: WF291096

DRAWER NIGHTSTAND

## PART LISTS:

| NO. | DES                      | PHOTO | Q'TY  |
|-----|--------------------------|-------|-------|
| А   | Upholstery<br>nightstand |       | 1 PC  |
| В   | Legs                     |       | 4 PCS |