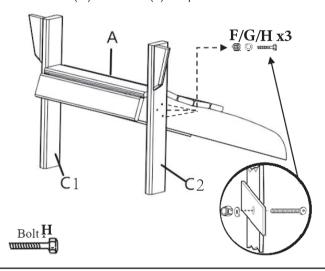

## **STEP-BY-STEP ASSEMBLY:**

**STEP 1:** Attach Front Legs (C) to Seat (A) by inserting 3x 2.55" Bolts (H) on each side into the corresponding holes. Secure each bolt with a washer (G) and nut (F) as pictured.