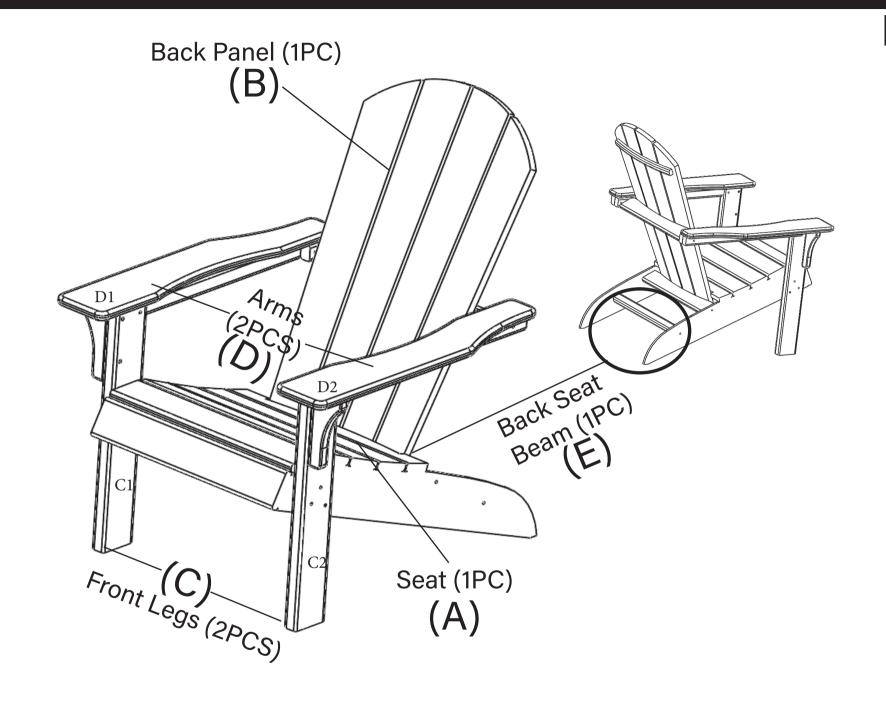

## A. Seat - 1Pc B. Back - 1Pc C. Front Legs - 2Pcs D. Arms - 2Pcs E. Back Seat Beam - 1Pc C1 C2 Bottom View D1 D2 D2