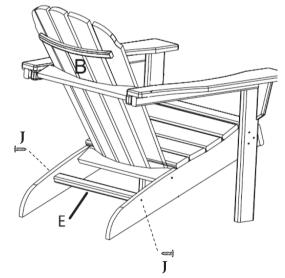

**STEP 4:** Attach Back Seat Beam (E) between the rear legs using 2.4"Screws (J) as pictured.

| LIA DOMA DE LIGE      |                         | •                            | ,                            |                               |
|-----------------------|-------------------------|------------------------------|------------------------------|-------------------------------|
| HARDWARE LIST:        |                         |                              |                              |                               |
| F. Lock Nut - 8Pcs    | <b>G.</b> Washer - 8Pcs | <b>H.</b> Bolts 2.55" - 8Pcs | <b>J.</b> Screws 2.4" - 4Pcs | <b>L.</b> Screws 3.15" - 2Pcs |
|                       |                         |                              |                              |                               |
| M. Allen Wrench - 1Pc | N. Wrench - 1Pc         |                              |                              |                               |
|                       |                         |                              |                              |                               |
| 0 inch 1              | 2 3                     | 4 5                          | 6                            | 7 8                           |