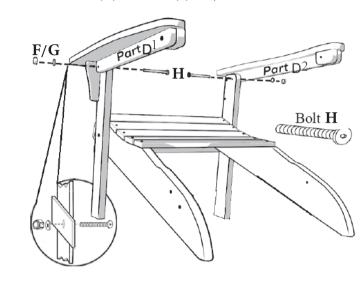

**STEP 3:** Attach the Back (B) to the Seat (A) using 2.4" Screws (J). Attach Back (B) to Arms (D) using 3.15" Screws (L) as pictured.

**STEP 2:** Attach the front part of the Arms (D) to the Front Legs (C) using 2.55" Bolts (H) and secure each with washer (G) and nut (F) as pictured on each side.