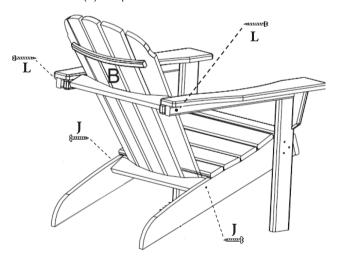

**STEP 3:** Attach the Back (B) to the Seat (A) using 2.4" Screws (J). Attach Back (B) to Arms (D) using 3.15" Screws (L) as pictured.

**STEP 2:** Attach the front part of the Arms (D) to the Front Legs (C) using 2.55" Bolts (H) and secure each with washer (G) and nut (F) as pictured on each side.

**STEP 4:** Attach Back Seat Beam (E) between the rear legs using 2.4"Screws (J) as pictured.

| LIA DOMA DE LIGE      |                         | •                            | ,                            |                               |
|-----------------------|-------------------------|------------------------------|------------------------------|-------------------------------|
| HARDWARE LIST:        |                         |                              |                              |                               |
| F. Lock Nut - 8Pcs    | <b>G.</b> Washer - 8Pcs | <b>H.</b> Bolts 2.55" - 8Pcs | <b>J.</b> Screws 2.4" - 4Pcs | <b>L.</b> Screws 3.15" - 2Pcs |
|                       |                         |                              |                              |                               |
| M. Allen Wrench - 1Pc | N. Wrench - 1Pc         |                              |                              |                               |
|                       |                         |                              |                              |                               |
| 0 inch 1              | 2 3                     | 4 5                          | 6                            | 7 8                           |